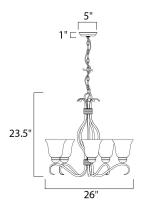

### **MEASUREMENTS**

**DIMENSION** : 26" L x 26" W x 23.5" H

MAX OAH : 60" OAH

CANOPY : 5" W x 1" H x 5" L

HANGING WEIGHT : 12.57 lb