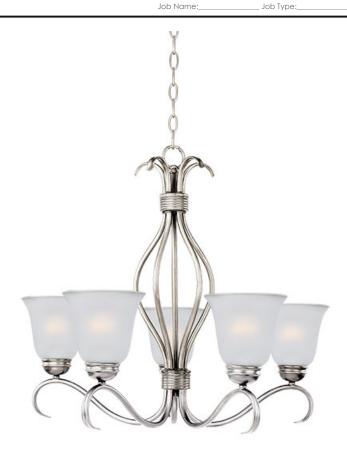

## **PRODUCT DESCRIPTION**

Contemporary collection with sweeping arms and clean lines. Offered in Ice glass and Satin Nickel finish or Wilshire glass and Oil Rubbed Bronze finish.

## **GLASS**

Frosted FT

# MATERIAL

Steel, Glass