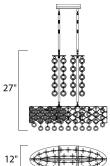

#### **MEASUREMENTS**

DIMENSION : 32.5" L x 12" W x 27" H

MAX OAH : 53.75" OAH HANGING WEIGHT : 28.6 lb