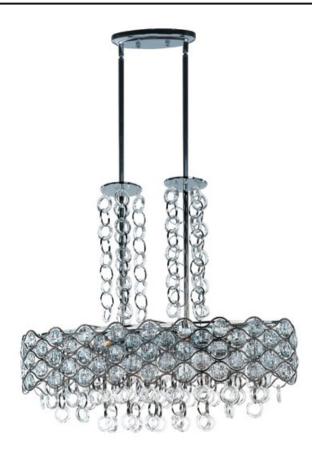

# **PRODUCT DESCRIPTION**

Chains of faceted crystal rings are linked together by Polished Chrome jewelry bands that cascade from the top and through the fixture. The exterior shade of wave-like metal encases multi-faceted Beveled Crystal jewels, which sparkle from the light of the Xenon lamps included with each fixture.

#### **MEASUREMENTS**

DIMENSION : 32.5" L x 12" W x 27" H

MAX OAH : 53.75" OAH HANGING WEIGHT : 28.6 lb