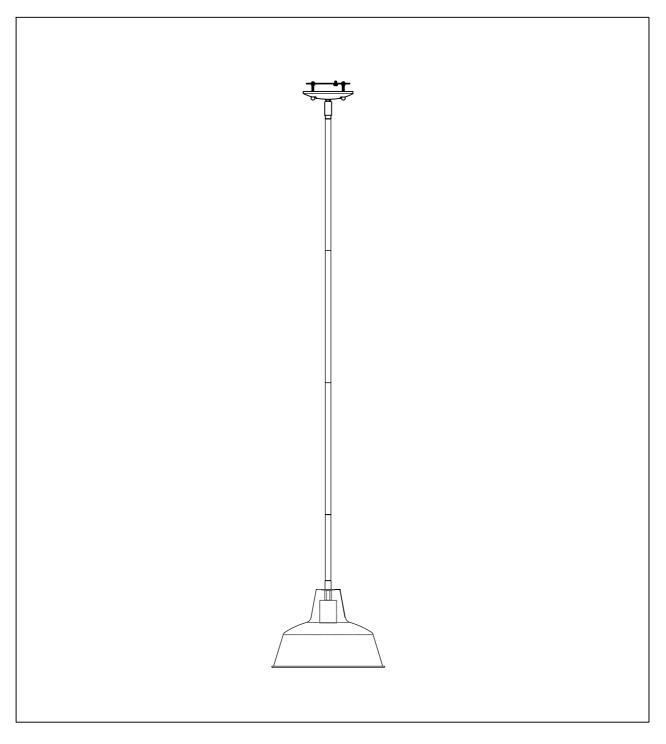

PRODUCT NAME: Pier M 1-Light Pendant

ITEM NUMBER: 35017

Please consult your electrician for hanging fixture and wiring.

Bulb (not included): : 1 x 60W Candelabra Bulb

MADE IN CHINA Page 1 of (3)

4.)

Cleaning & Care:
Clean with soft cloth and a mild detergent.
Do not use abrasive cleaner.