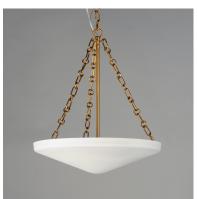

### PRODUCT DESCRIPTION

An inverted steel cone vessel painted in textured Plaster White gesso provides ambient lighting with classical styling. The stylized ring and oval chain links in Natural Aged Brass complement the design. Available in two sizes of pendants.