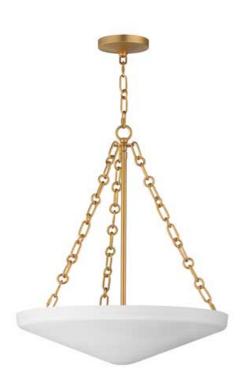

### PRODUCT DESCRIPTION

An inverted steel cone vessel painted in textured Plaster White gesso provides ambient lighting with classical styling. The stylized ring and oval chain links in Natural Aged Brass complement the design. Available in two sizes of pendants.

#### **MEASUREMENTS**

DIMENSION : 19.75" L x 19.75" W x 22.5" H

MAX OAH : 63.25" OAH

CANOPY : 5" W x 1.25" H x 5" L

HANGING WEIGHT : 5.5 lb