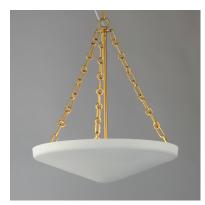

### PRODUCT DESCRIPTION

An inverted steel cone vessel painted in textured Plaster White gesso provides ambient lighting with classical styling. The stylized ring and oval chain links in Natural Aged Brass complement the design. Available in two sizes of pendants.