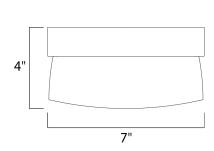

## **MEASUREMENTS**

DIMENSION : 7" L x 7" W x 4" H

MAX OAH : 7" W x 1.25" H

HANGING WEIGHT : 1.47 lb