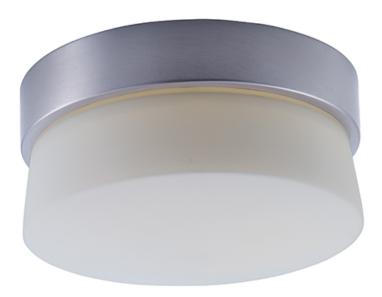

## PRODUCT DESCRIPTION

Clean white opal glass is illuminated from a hidden LED light source. Handsome Satin Silver finishes pair well to create this commercial grade LED product.