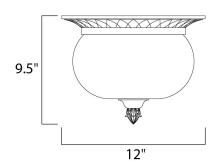

## **MEASUREMENTS**

DIMENSION : 12" L x 12" W x 9.5" H

HANGING WEIGHT : 5.5 lb