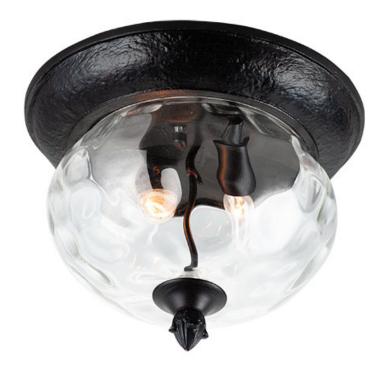

## PRODUCT DESCRIPTION

Carriage House DC is a traditional, early American style collection from Maxim Lighting International in Oriental Bronze finish with Water Glass glass.

## **FINISHES OPTION**

Oriental Bronze

## **GLASS**

Water Glass WG

#### MATERIAL

Die Cast Aluminum, Glass

# LAMPING

INPUT VOLTAGE : 120V **LUMENS** 

BULB : 2 x 40W Incandescent E12 Candelabra , 80W Total

BULB INCLUDED : (Not Included)

DIMMABLE : Yes