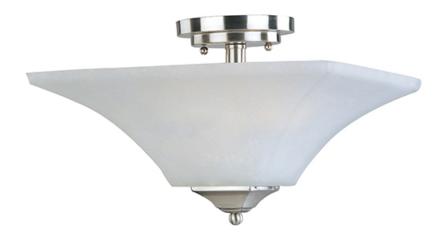

## PRODUCT DESCRIPTION

Straight lines and curves make this contemporary series a classic. Square metal tubing finished in your choice of Oil Rubbed Bronze or Satin Nickel support tapered square Frosted glass shades.

## GLASS

Frosted FT

## MATERIAL

Glass, Steel