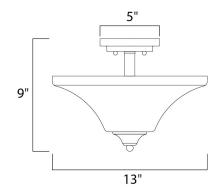

#### **MEASUREMENTS**

DIMENSION : 13" L x 13" W x 9" H

CANOPY : 5" W x 1" H HANGING WEIGHT : 5.84 lb