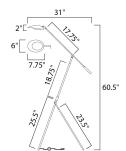

## **MEASUREMENTS**

DIMENSION : 6" L x 31" W x 60.5" H

HANGING WEIGHT : 6.38 lb

LAMPING

INPUT VOLTAGE : 120V

LUMENS : 520 Rated (455 Del.)

BULB : 1 x 6.5W LED AC Integrated , 6W Total

BULB INCLUDED : (Integrated)
DIMMABLE : Triac CL
CRI : 80 CRI
COLOR\_TEMP : 3000K