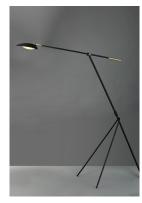

#### PRODUCT DESCRIPTION

Inspired by Mid-Century Modern design, this collection features tapered hoods that conceal LED modules that can be adjusted to direct the light. The Black finish with contrasting Satin Brass accents softens the look to work in a broader range of design. The wall pin up lamps work great at bedside while the floor lamp version is at home next to a chair.