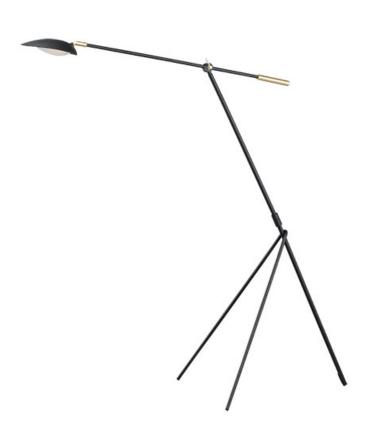

#### PRODUCT DESCRIPTION

Inspired by Mid-Century Modern design, this collection features tapered hoods that conceal LED modules that can be adjusted to direct the light. The Black finish with contrasting Satin Brass accents softens the look to work in a broader range of design. The wall pin up lamps work great at bedside while the floor lamp version is at home next to a chair.