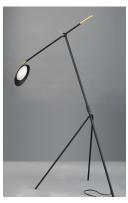

#### PRODUCT DESCRIPTION

Inspired by Mid-Century Modern design, this collection features tapered hoods that conceal LED modules that can be adjusted to direct the light. The Black finish with contrasting Satin Brass accents softens the look to work in a broader range of design. The wall pin up lamps work great at bedside while the floor lamp version is at home next to a chair.