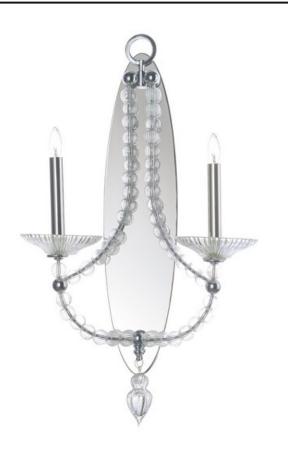

## **PRODUCT DESCRIPTION**

This classic chandelier features frames of Polished Nickel adorned with hundreds of hand blown Clear glass balls and fonts. The ribbed design in the glass adds texture and shimmer to this classic and delicate design.

## MEASUREMENTS DIMENSION

MAX OAH HANGING WEIGHT LAMPING LUMENS BULB

DIMMABLE

: 14.75" W x 25.75" H x 6.75" Ext : 4.25" W x 20.5" H

: 3.63 lb

: 0 Rated : 2 x 60W Incandescent E12 Candelabra , 120W Total **BULB INCLUDED** : (Not Included) :Yes

## **FINISHES OPTION**

Polished Nickel

GLASS Clear CL

MATERIAL

RATINGS

ADDITIONAL INSTALL UP/DOWN: Up OPERATING TEMPERATURE: -20°C (-4°F), 40°C (104°F)

Always consult a qualified electrician before installing any lighting product.