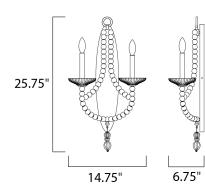

## MEASUREMENTS DIMENSION

MAX OAH HANGING WEIGHT LAMPING LUMENS BULB

DIMMABLE

: 14.75" W x 25.75" H x 6.75" Ext : 4.25" W x 20.5" H

: 3.63 lb

: 0 Rated : 2 x 60W Incandescent E12 Candelabra , 120W Total **BULB INCLUDED** : (Not Included) :Yes