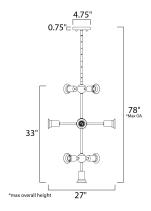

## **MEASUREMENTS**

DIMENSION : 27" W x 33" H MAX OAH : 78" OAH CANOPY : 4.75" W x 0.75" H

HANGING WEIGHT : 2.95 lb