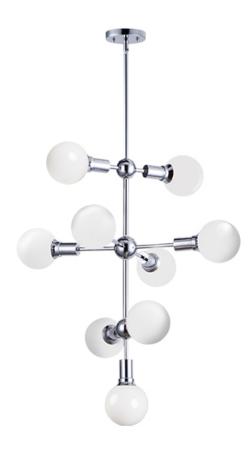

## **PRODUCT DESCRIPTION**

This fun contemporary design brings high scale look at a very affordable price. Straight line frames of Polished Chrome or Satin Brass look the best with your favorite G40 bulb. Add our LED G40 to this collection for the ultimate in high tech design.