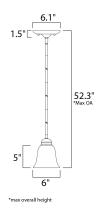

#### **MEASUREMENTS**

**DIMENSION** : 6.5" L x 6.5" W x 5.5" H

: 52.5" OAH MAX OAH HANGING WEIGHT : 2.4 lb