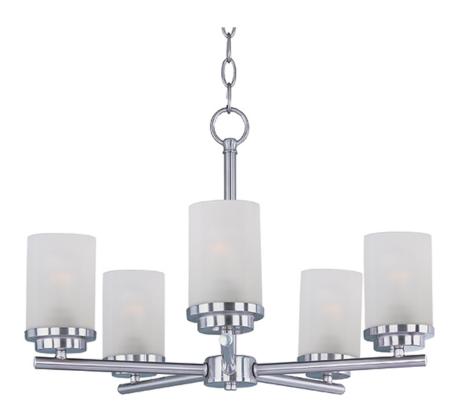

## PRODUCT DESCRIPTION

Minimalistic frames finished in your choice of Oil Rubbed Bronze or Polished Chrome support cylinders of Frost glass shades. A clean contemporary look at a very affordable price.

# LAMPING

INPUT VOLTAGE : 120V : 0 Rated LUMENS

BULB : 5 x 60W Incandescent E26 Medium, 300W Total

BULB INCLUDED : (Not Included)

DIMMABLE : Yes

#### **GLASS**

Frosted FT

#### MATERIAL

Steel, Glass