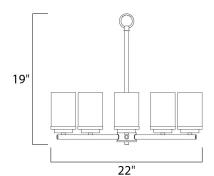

## **MEASUREMENTS**

: 22" L x 22" W x 19" H DIMENSION : 5.12" W x 0.79" H x 5.12" L CANOPY

HANGING WEIGHT : 8.76 lb