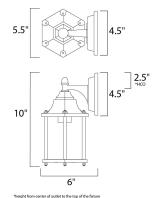

#### **MEASUREMENTS**

DIMENSION : 5.5" W x 10" H x 6" Ext **BACK PLATE** : 4.5" W x 4.5" H x 2.5" HCO

HANGING WEIGHT : 1.72 lb