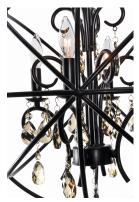

### **PRODUCT DESCRIPTION**

A spherical frame of metal surround a simple line chandelier draped in crystal for a transitional style that fits any interior design. Orbit is available in 2 sizes and 2 finishes, Oil Rubbed Bronze with Cognac crystal and a combo finish of Anthracite and Polished Nickel with Clear crystal.

INPUT VOLTAGE : 120V : 0 Rated : 4 x 60W Incandescent E12 Candelabra , 240W Total : (Not Included) : Yes