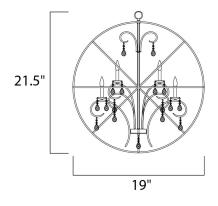

## **MEASUREMENTS**

DIMENSION

MAX OAH

: 57.5" OAH : 8.11 lb

LAMPING

HANGING WEIGHT

LUMENS BULB BULB INCLUDED DIMMABLE

: 19" L x 19" W x 21.5" H