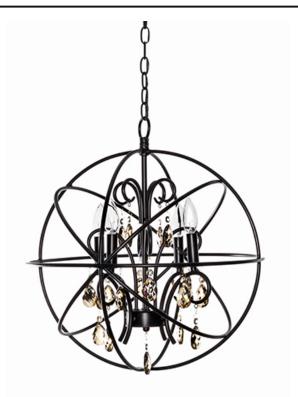

### **PRODUCT DESCRIPTION**

A spherical frame of metal surround a simple line chandelier draped in crystal for a transitional style that fits any interior design. Orbit is available in 2 sizes and 2 finishes, Oil Rubbed Bronze with Cognac crystal and a combo finish of Anthracite and Polished Nickel with Clear crystal.

## **MEASUREMENTS**

DIMENSION

MAX OAH

: 57.5" OAH : 8.11 lb

LAMPING

HANGING WEIGHT

LUMENS BULB BULB INCLUDED DIMMABLE

: 19" L x 19" W x 21.5" H

INPUT VOLTAGE : 120V : 0 Rated : 4 x 60W Incandescent E12 Candelabra , 240W Total : (Not Included) : Yes