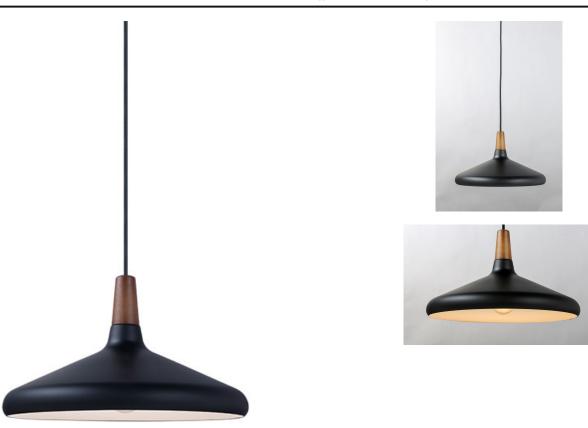

### **PRODUCT DESCRIPTION**

Inspired by classic Scandinavian design, these metal spun pendants of Black, White and Brushed Platinum feature mixed materials such as opal white glass or natural elements like Walnut finished wood and leather straps.

## **FINISHES OPTION**

Walnut / Black

Walnut / Brushed Platinum

MATERIAL Aluminum, Wood

RATINGS cETLus Dry Location