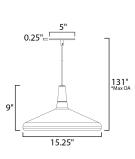

\*max overall height

## **MEASUREMENTS** DIMENSION

MAX OAH

CANOPY

BULB

CRI

: 5" W x 0.25" H x 5" L

# HANGING WEIGHT LAMPING

INPUT VOLTAGE : 120V **BULB INCLUDED** 

DIMMABLE :Yes

: 131" OAH

: 2.31 lb

- : N/A CRI
- : 15.25" L x 15.25" W x 9" H

: 1 x 60W Incandescent E26 Medium , 60W Total : (Not Included)