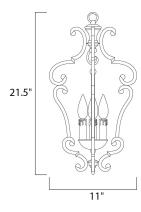

## **MEASUREMENTS**

DIMENSION

LUMENS

BULB

: 11" W x 21.5" H HANGING WEIGHT : 4.72 lb