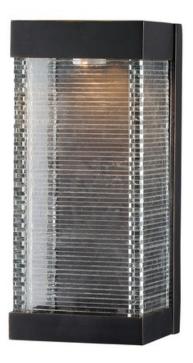

### **PRODUCT DESCRIPTION**

Layers of Clear panels of glass are stacked and fused to create an unusual outdoor design. Integrated LED mounted on the inner Bronze finished hood shed light down the sides of the glass creating an interesting lighting effect.

**BULB INCLUDED** : (Integrated) DIMMABLE : Triac CL CRI : 90+ CRI COLOR\_TEMP : 3000K LIGHTING\_DIRECTION: Down

# **GLASS**

Clear CL