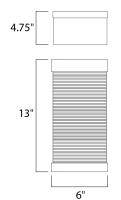

# **MEASUREMENTS**

DIMENSION : 6" W x 13" H x 4.75" Ext **BACK PLATE** : 6" W x 13" H x 6.5" HCO

HANGING WEIGHT : 6.82 lb

**LAMPING** 

INPUT VOLTAGE :120V **LUMENS** : 640 Rated

**BULB** : 1 x 8W LED AC Integrated, 8W Total