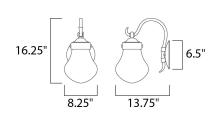

#### **MEASUREMENTS**

DIMENSION : 8.25" W x 16.25" H x 13.75" Ext **BACK PLATE** : 7" W x 7" H x 9" HCO

HANGING WEIGHT : 7.48 lb

LAMPING

INPUT VOLTAGE : 120V **LUMENS** : 560 Rated

**BULB** : 1 x 8W LED PCB Integrated, 8W Total