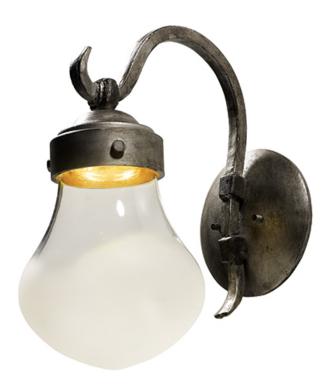

#### PRODUCT DESCRIPTION

This design was created with imperfections intentionally cast into the form to emulate the rustic look of original forged craftsmanship. The Rustic Bronze and Blacksmith finishes have very heavy textures which contrasts well with the smooth rounded lines of the Fog glass. LED is cleverly concealed in the cap so that ample light is cast to the ground without the traditional glare of incandescent.