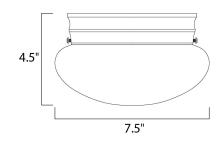

## MEASUREMENTS DIMENSION

DIMENSION : 9" L x 9" W x 5" H HANGING WEIGHT : 1.68 lb

LAMPING INPUT VOLTAGE : 120V LUMENS : 0 Ra

BULB : : BULB INCLUDED : : DIMMABLE : :

E 120V
: 0 Rated
: 1 x 60W Incandescent E26 Medium , 60W Total
D : (Not Included)
: Yes