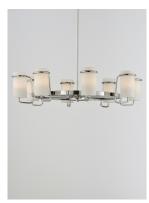

## PRODUCT DESCRIPTION

Satin White glass cylinders are cradled in castings of Polished Chrome to create this crisp and clean contemporary design. Each fixture is supplied with xenon lamps for good illumination. High style at an affordable price.

# GLASS

Satin White SW

#### MATERIAL

Steel, Glass