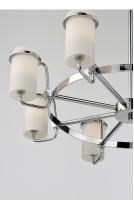

## PRODUCT DESCRIPTION

Satin White glass cylinders are cradled in castings of Polished Chrome to create this crisp and clean contemporary design. Each fixture is supplied with xenon lamps for good illumination. High style at an affordable price.

# GLASS

Satin White SW

#### MATERIAL

Steel, Glass