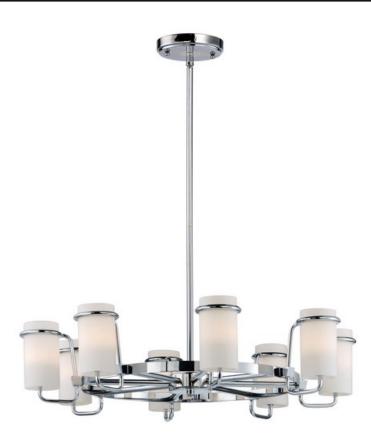

## PRODUCT DESCRIPTION

Satin White glass cylinders are cradled in castings of Polished Chrome to create this crisp and clean contemporary design. Each fixture is supplied with xenon lamps for good illumination. High style at an affordable price.

# GLASS

Satin White SW

#### MATERIAL

Steel, Glass