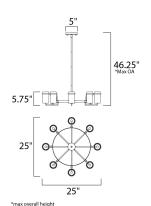

# **MEASUREMENTS**

DIMENSION : 25" L x 25" W x 5.75" H

MAX OAH : 46.25" OAH

CANOPY : 5" W x 0.75" H x 5" L

HANGING WEIGHT : 13.2 lb WIRE LENGTH : 120"