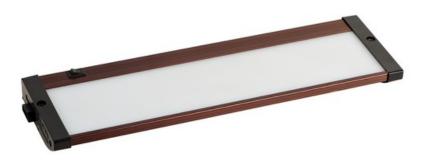

#### PRODUCT DESCRIPTION

The MX-L120-EL features a new edge illuminated technology that provides even light without the common LED spots on the counter. The enclosed design does not need to be open for either wiring or for mounting. Knockouts for wiring are on a removable plate on the back for quick and easy wiring.

#### **MEASUREMENTS**

DIMENSION : 13" L x 4" W x 1" H

HANGING WEIGHT : 1.1 lb

LAMPING

INPUT VOLTAGE : 120V LUMENS : 420 Rated

BULB : 1 x 6.5W LED PCB Integrated , 6W Total

BULB INCLUDED : (Integrated)
DIMMABLE : Triac CL
CRI : 80+ CRI
COLOR\_TEMP : 2700K