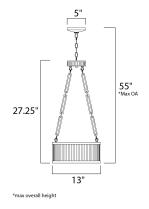

## MEASUREMENTS

DIMMABLE

DIMENSION MAX OAH CANOPY HANGING WEIGHT : 12.8 lb LAMPING LUMENS : 0 Rated BULB

: 13" L x 13" W x 27.25" H : 55.5" OAH : 5"W x1"H x5"L

: 3 x 60W Incandescent E26 Medium , 180W Total **BULB INCLUDED** : (Not Included) :Yes