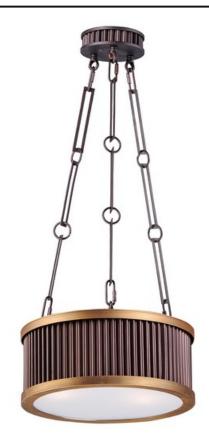

## **PRODUCT DESCRIPTION**

Ribbed metalwork is framed in drum or square formed options available in both ceiling mounts and pendants. The two-tone finish of Oil Rubbed Bronze with Burnished Brass frame offers classic styling while Weathered Zinc with Matte Satin Nickel offers a more country elegant option. The incandescent lighting is softly diffused through a frosted glass diffuser.

## **FINISHES OPTION**

Oil Rubbed Bronze / Burnished Brass

Weathered Zinc / Satin Nickel

MATERIAL Steel

RATINGS cETLus Dry Location