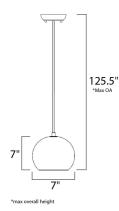

## **MEASUREMENTS**

DIMENSION : 7" L x 7" W x 7" H

MAX OAH : 125.5" OAH

HANGING WEIGHT : 4.18 lb