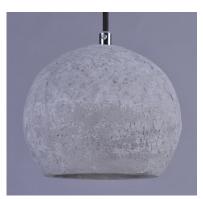

### PRODUCT DESCRIPTION

Pendants molded in natural Gray finish concrete cement provide a unique urban contemporary design element Metal Polished Chrome hardware contrasts beautifully with the black fabric covered wire. Powerful and efficient illumination is provided by included GU10, 3000K LED bulbs.

## MATERIAL

Concrete