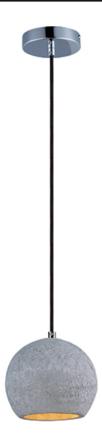

### PRODUCT DESCRIPTION

Pendants molded in natural Gray finish concrete cement provide a unique urban contemporary design element Metal Polished Chrome hardware contrasts beautifully with the black fabric covered wire. Powerful and efficient illumination is provided by included GU10, 3000K LED bulbs.