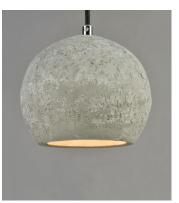

### PRODUCT DESCRIPTION

Pendants molded in natural Gray finish concrete cement provide a unique urban contemporary design element Metal Polished Chrome hardware contrasts beautifully with the black fabric covered wire. Powerful and efficient illumination is provided by included GU10, 3000K LED bulbs.

## MATERIAL

Concrete