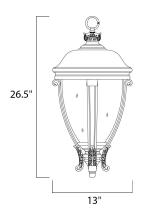

#### **MEASUREMENTS**

: 13" L x 13" W x 26.5" H DIMENSION

HANGING WEIGHT : 15.65 lb