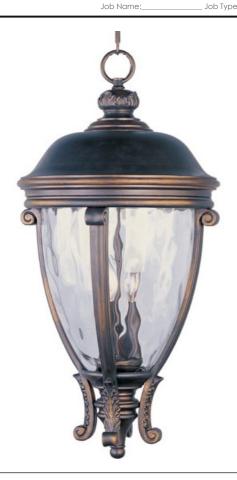

## **PRODUCT DESCRIPTION**

Maxim Lighting's Camden VX Collection is made with Vivex, a material twice the strength of resin, is non-corrosive, UV resistant and backed with a 5-Year Limited Warranty. Camden VX is available in our Black or Golden Bronze finish and our Water Glass.

### **FINISHES OPTION**

Golden Bronze

# **GLASS**

Water Glass WG