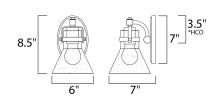

\*height from center of outlet to the top of the fixture

### **MEASUREMENTS**

**DIMENSION** : 6" W x 8.5" H x 7" Ext : 4.5" W x 7" H MAX OAH

HANGING WEIGHT : 2.2 lb