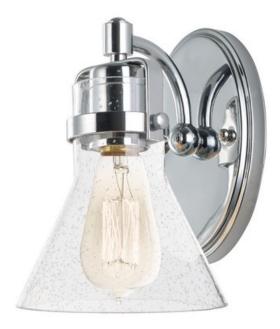

#### PRODUCT DESCRIPTION

This nautical-inspired bath vanity features Clear Seedy glass cones suspended by a yoke frame finished in Polished Chrome. The clear glass offers abundant lighting and compliments the styling of the fixture. Make it a more industrial look by adding filament E26 light bulbs.