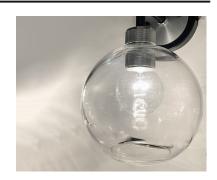

## PRODUCT DESCRIPTION

Machined and knurled sockets are finished in Brushed Aluminum which gives stark contrast to the Black round tube frames. Heavy weight Clear hand-blown glass spheres adds scale to this industrial classic.

## **GLASS**

Clear CL