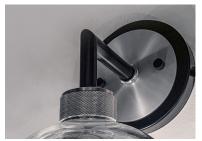

## PRODUCT DESCRIPTION

Machined and knurled sockets are finished in Brushed Aluminum which gives stark contrast to the Black round tube frames. Heavy weight Clear hand-blown glass spheres adds scale to this industrial classic.

#### MATERIAL

Steel, Aluminum, Glass