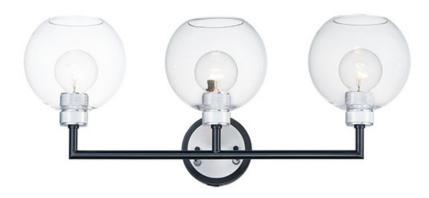

## PRODUCT DESCRIPTION

Machined and knurled sockets are finished in Brushed Aluminum which gives stark contrast to the Black round tube frames. Heavy weight Clear hand-blown glass spheres adds scale to this industrial classic.

## **MEASUREMENTS**

**DIMENSION** : 27" L 11.25" H x 9" Ext

MAX OAH : 5" W x 5" H HANGING WEIGHT : 7.2 lb

### LAMPING

INPUT VOLTAGE : 120V

BULB : 3 x 60W Incandescent E26 Medium , 180W Total

**BULB INCLUDED** : (Not Included)

DIMMABLE : Yes LIGHTING\_DIRECTION: Up/Down

## **FINISHES OPTION**

Black / Brushed Aluminum

## **GLASS**

Clear CL

#### MATERIAL

Steel, Aluminum, Glass