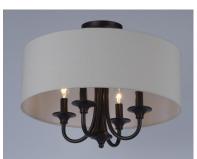

### PRODUCT DESCRIPTION

This current trend collection of drum shade lighting is available in your choice of Oatmeal with Oil Rubbed Bronze or White Linen with Satin Nickel frames. This collection works in wide variety of decor styles from traditional to contemporary and comes at a very attractive price.

# **MEASUREMENTS**

DIMENSION : 18" L x 18" W x 14.5" H

HANGING WEIGHT : 5.9 lb

#### LAMPING

INPUT VOLTAGE : 120V **LUMENS** : 0 Rated

BULB : 4 x 60W Incandescent E12 Candelabra , 240W Total

BULB INCLUDED : (Not Included)

DIMMABLE : Yes