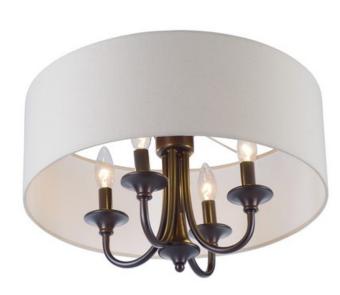

### PRODUCT DESCRIPTION

This current trend collection of drum shade lighting is available in your choice of Oatmeal with Oil Rubbed Bronze or White Linen with Satin Nickel frames. This collection works in wide variety of decor styles from traditional to contemporary and comes at a very attractive price.

# **MEASUREMENTS**

DIMENSION : 18" L x 18" W x 14.5" H

HANGING WEIGHT : 5.9 lb

#### LAMPING

INPUT VOLTAGE : 120V **LUMENS** : 0 Rated

BULB : 4 x 60W Incandescent E12 Candelabra , 240W Total

BULB INCLUDED : (Not Included)

DIMMABLE : Yes