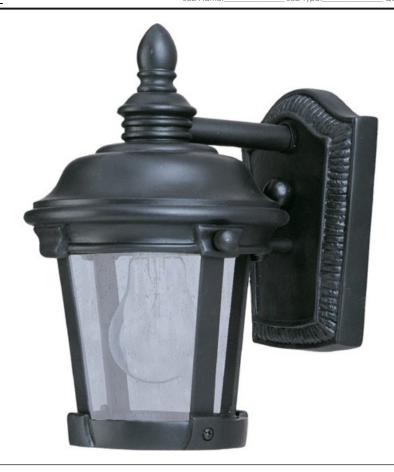

### PRODUCT DESCRIPTION

Maxim Lighting's Dover VX Collection is made with Vivex, a material twice the strength of resin, is non-corrosive, UV resistant and backed with a 5-Year Limited Warranty. Dover VX features our Bronze finish and Seedy glass.

# Seedy CD

MATERIAL Vivex Resin Composite, Glass