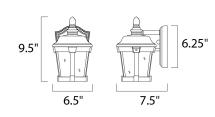

### **MEASUREMENTS**

**DIMENSION** : 6.5" W x 9.5" H x 7.5" Ext : 5.25" W x 6.25" H x 4" HCO **BACK PLATE** 

HANGING WEIGHT : 3.68 lb