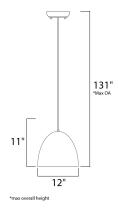

## **MEASUREMENTS**

DIMENSION : 12" L x 12" W x 11" H

MAX OAH : 131" OAH HANGING WEIGHT : 10.78 lb