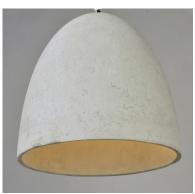

## **PRODUCT DESCRIPTION**

Pendants molded in natural Gray finish concrete cement provide a unique urban contemporary design element Metal Polished Chrome hardware contrasts beautifully with the black fabric covered wire. Powerful and efficient illumination is provided by included GU10, 3000K LED bulbs.

## MATERIAL

Concrete