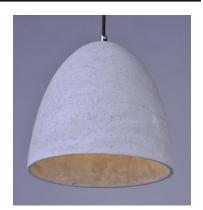

## **PRODUCT DESCRIPTION**

Pendants molded in natural Gray finish concrete cement provide a unique urban contemporary design element Metal Polished Chrome hardware contrasts beautifully with the black fabric covered wire. Powerful and efficient illumination is provided by included GU10, 3000K LED bulbs.

## MATERIAL

Concrete