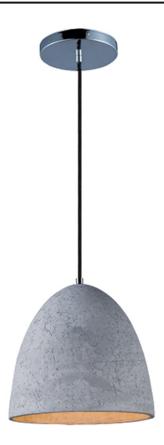

## **PRODUCT DESCRIPTION**

Pendants molded in natural Gray finish concrete cement provide a unique urban contemporary design element Metal Polished Chrome hardware contrasts beautifully with the black fabric covered wire. Powerful and efficient illumination is provided by included GU10, 3000K LED bulbs.

### **FINISHES OPTION**

Polished Chrome

## MATERIAL

Concrete