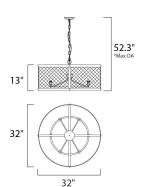

\*max overall height of fixture

# **MEASUREMENTS**

: 32" L x 32" W x 13" H DIMENSION

HANGING WEIGHT : 15.16 lb