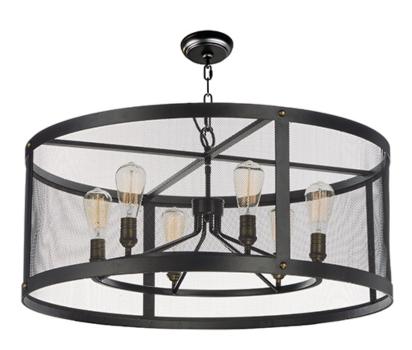

# **PRODUCT DESCRIPTION**

Popular in today's interior design is this industrial collection featuring frames of metal mesh finished in Black and accented with cast Natural Aged Brass accents looks great with vintage carbon filament bulbs. A large variety of size and price points are provided to satisfy everyone from the discriminate designer to the building contractor.

#### **FINISHES OPTION**

Black / Natural Aged Brass

## MATERIAL

Steel, Brass