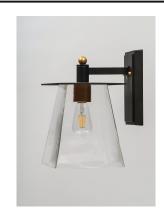

## **PRODUCT DESCRIPTION**

Our new collections of outdoor fixtures feature the latest trends at excellent pricing. The combination of long-lasting die cast aluminum and hand blown thick clear glass is accentuated with the two-tone finish of Bronze and Gold creating the ultimate designer look.

## **MEASUREMENTS**

DIMENSION : 8" W x 13" H x 10.5" Ext

**BACK PLATE** : 4.75" W x 8.75" H x 2.75" HCO

HANGING WEIGHT : 5.17 lb

LAMPING

INPUT VOLTAGE : 120V

**LUMENS** : 450 Rated (400 Del.)

: 1 x 4W LED E26 Medium , 4W Total **BULB** 