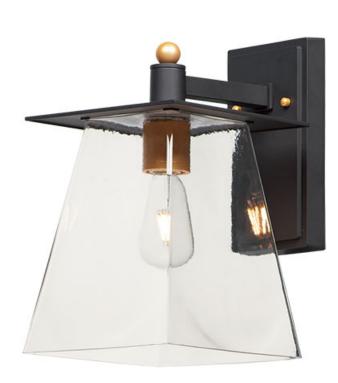

## **PRODUCT DESCRIPTION**

Our new collections of outdoor fixtures feature the latest trends at excellent pricing. The combination of long-lasting die cast aluminum and hand blown thick clear glass is accentuated with the two-tone finish of Bronze and Gold creating the ultimate designer look.

## **MEASUREMENTS**

DIMENSION : 8" W x 13" H x 10.5" Ext

**BACK PLATE** : 4.75" W x 8.75" H x 2.75" HCO

HANGING WEIGHT : 5.17 lb

LAMPING

INPUT VOLTAGE : 120V

**LUMENS** : 450 Rated (400 Del.)

: 1 x 4W LED E26 Medium , 4W Total **BULB** 

## MATERIAL

Aluminum, Glass