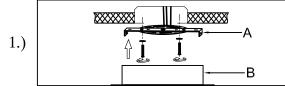

Locate all hardware & components before discarding packaging

Cleaning & Care:

Clean with soft cloth and a mild detergent. Do not use abrasive cleaner.

Step 1: Remove mounting bracket (A) from canopy (B) and install to electrical box.