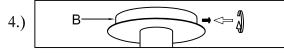

Locate all hardware & components before discarding packaging

Cleaning & Care:

Clean with soft cloth and a mild detergent. Do not use abrasive cleaner.

Step 1: Remove mounting bracket (A) from canopy (B) and install to electrical box.

Step 4: IInstall fixture to bracket (A) and tighten screws (C) at the ends of the canopy (B) to secure.

Step 5: Install 60W watts candelabra bulb and E26 medium base bulb (Only for bottom socket). Then install glass (F) into cup (E).