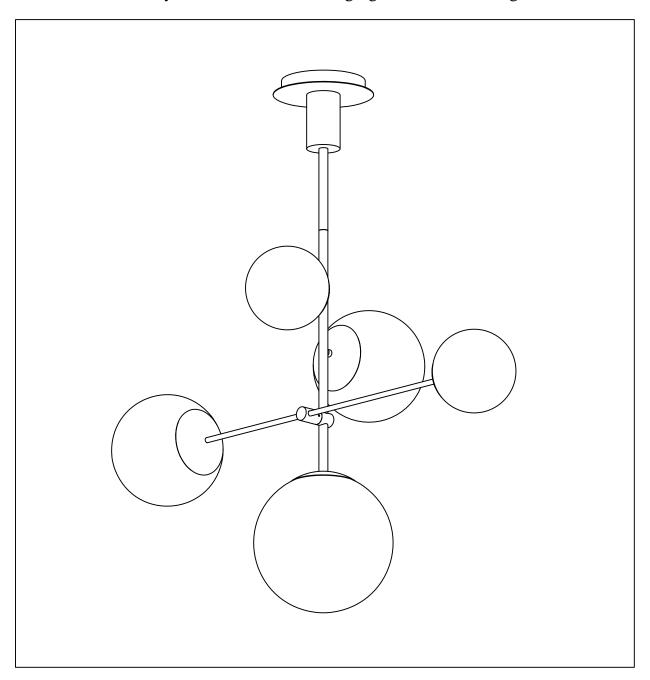

PRODUCT NAME: Vesper

ITEM NUMBER: 26037SWSBRBK

Please consult your electrician for hanging fixture and wiring.

Bulb(Not included) : 4 x 60W E12 Candelabra Bulb & 1 x 60W E26 Medium Base Bulb

IMPORTANT: Turn off the power at the main fuse or circuit breaker box before starting installation

Step 2: Run wire through stem (D) lengths and combine stem lengths to meet desired mounting height. Attach the stem (D) to the body of the fixture.

Step 3: Wire fixture to wires in outlet box.

Black wire is positive, white is neutral, bare wire is ground.

Step 4: IInstall fixture to bracket (A) and tighten screws (C) at the ends of the canopy (B) to secure.

Step 5: Install 60W watts candelabra bulb and E26 medium base bulb (Only for bottom socket). Then install glass (F) into cup (E).