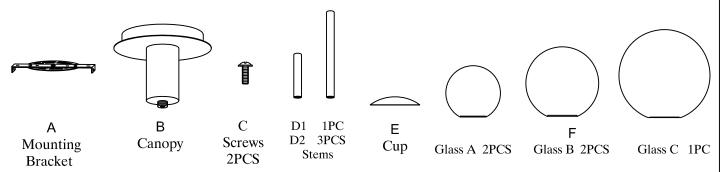

Locate all hardware & components before discarding packaging

Cleaning & Care:

Clean with soft cloth and a mild detergent. Do not use abrasive cleaner.

Step 1: Remove mounting bracket (A) from canopy (B) and install to electrical box.

Step 2: Run wire through stem (D) lengths and combine stem lengths to meet desired mounting height. Attach the stem (D) to the body of the fixture.

Step 3: Wire fixture to wires in outlet box.

Black wire is positive, white is neutral, bare wire is ground.

Step 4: IInstall fixture to bracket (A) and tighten screws (C) at the ends of the canopy (B) to secure.

Step 5: Install 60W watts candelabra bulb and E26 medium base bulb (Only for bottom socket). Then install glass (F) into cup (E).