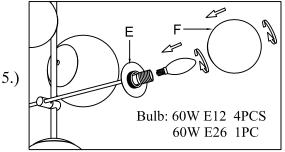

PRODUCT NAME: Vesper

ITEM NUMBER: 26037SWSBRBK

Please consult your electrician for hanging fixture and wiring.

Bulb(Not included) : 4 x 60W E12 Candelabra Bulb & 1 x 60W E26 Medium Base Bulb

IMPORTANT: Turn off the power at the main fuse or circuit breaker box before starting installation

Step 4: IInstall fixture to bracket (A) and tighten screws (C) at the ends of the canopy (B) to secure.

Step 5: Install 60W watts candelabra bulb and E26 medium base bulb (Only for bottom socket). Then install glass (F) into cup (E).