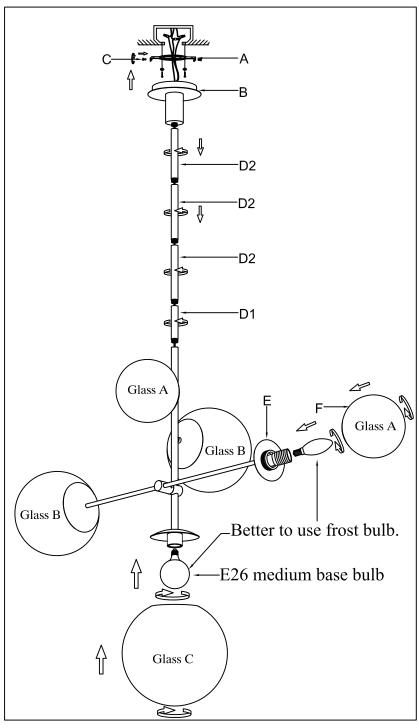

Locate all hardware & components before discarding packaging

Cleaning & Care:

Clean with soft cloth and a mild detergent. Do not use abrasive cleaner.

Step 1: Remove mounting bracket (A) from canopy (B) and install to electrical box.

Step 2: Run wire through stem (D) lengths and combine stem lengths to meet desired mounting height. Attach the stem (D) to the body of the fixture.

Step 3: Wire fixture to wires in outlet box.

Black wire is positive, white is neutral, bare wire is ground.

Step 4: IInstall fixture to bracket (A) and tighten screws (C) at the ends of the canopy (B) to secure.

Step 5: Install 60W watts candelabra bulb and E26 medium base bulb (Only for bottom socket). Then install glass (F) into cup (E).