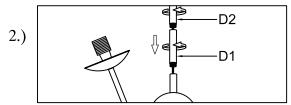

Step 2: Run wire through stem (D) lengths and combine stem lengths to meet desired mounting height. Attach the stem (D) to the body of the fixture.

Step 3: Wire fixture to wires in outlet box.

Black wire is positive, white is neutral, bare wire is ground.