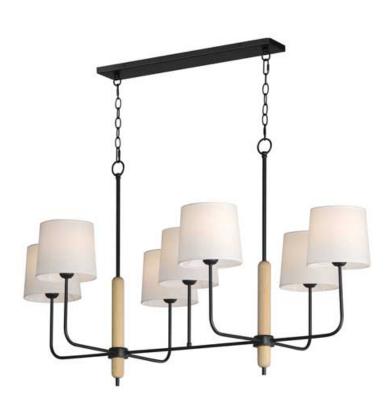

## PRODUCT DESCRIPTION

Natural White Oak wood details are featured plainly on a slim Matte Black metal frame. Oversized off-white linen shades cover sockets for a minimalist and natural look. Available in multiple configurations of chandelier and a wall sconce.

#### **MEASUREMENTS**

DIMENSION : 28" L x 48.5" W x 27.25" H

MAX OAH : 69" OAH

: 23.75" W x 0.75" H x 4.75" L CANOPY

: 12.54 lb HANGING WEIGHT

## LAMPING

INPUT VOLTAGE : 120V

BULB : 7 x 60W Incandescent E26 Medium , 420W Total

: (Not Included) BULB INCLUDED

DIMMABLE : Y

## MATERIAL

Steel, Linen