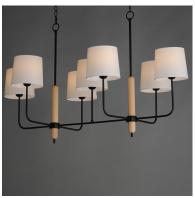

## PRODUCT DESCRIPTION

Natural White Oak wood details are featured plainly on a slim Matte Black metal frame. Oversized off-white linen shades cover sockets for a minimalist and natural look. Available in multiple configurations of chandelier and a wall sconce.

#### **MEASUREMENTS**

DIMENSION : 28" L x 48.5" W x 27.25" H

MAX OAH : 69" OAH

: 23.75" W x 0.75" H x 4.75" L CANOPY

: 12.54 lb HANGING WEIGHT

## LAMPING

INPUT VOLTAGE : 120V

BULB : 7 x 60W Incandescent E26 Medium , 420W Total

: (Not Included) BULB INCLUDED

DIMMABLE : Y

## MATERIAL

Steel, Linen