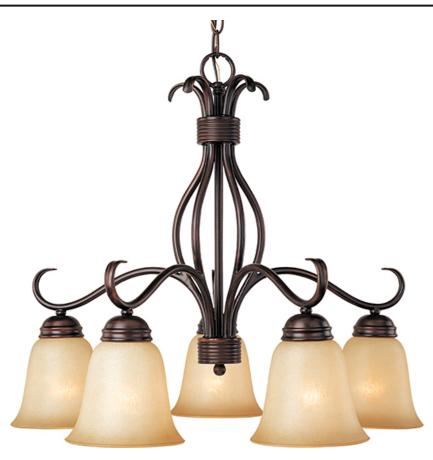

### **PRODUCT DESCRIPTION**

Contemporary collection with sweeping arms and clean lines. Offered in Ice glass and Satin Nickel finish or Wilshire glass and Oil Rubbed Bronze finish.

### **FINISHES OPTION**

Oil Rubbed Bronze Satin Nickel

## **GLASS**

Wilshire WS