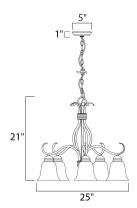

### **MEASUREMENTS**

DIMENSION : 25" L x 25" W x 21" H : 5" W x 1" H x 5" L CANOPY

HANGING WEIGHT : 11.99 lb