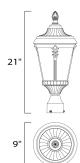

# PRODUCT DESCRIPTION

Featuring a Die Cast frame of Black with clear Water Glass and added detail to the support rails, the Sentry collection represents a timeless classic reborn.



### **MEASUREMENTS**

: 9" L x 9" W x 21" H DIMENSION

HANGING WEIGHT : 4.22 lb

# **LAMPING**

INPUT VOLTAGE : 120V

BULB : 1 x 60W Incandescent E26 Medium , 60W Total

BULB INCLUDED : (Not Included)

#### **FINISHES OPTION**



#### **GLASS**

Water Glass WG

#### MATERIAL

Die Cast Aluminum, Glass

#### **RATINGS**

cETLus Wet Location





## **ADDITIONAL**

OPERATING TEMPERATURE: -20°C (-4°F), 40°C (104°F)

Always consult a qualified electrician before installing any lighting product.



WESTERN DISTRIBUTION CENTER (HEADQUARTER) 253 NORTH VINELAND AVE I CITY OF INDUSTRY, CA 91746

## **EASTERN DISTRIBUTION CENTER**

4200 SHIRLEY DR. I ATLANTA, GA 30336

P. 626.956.4200 | F. 626.956.4225 | maximlighting.com