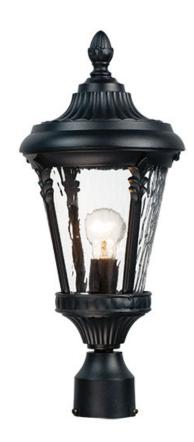

# PRODUCT DESCRIPTION

Featuring a Die Cast frame of Black with clear Water Glass and added detail to the support rails, the Sentry collection represents a timeless classic reborn.

#### **GLASS**

Water Glass WG

#### MATERIAL

Die Cast Aluminum, Glass