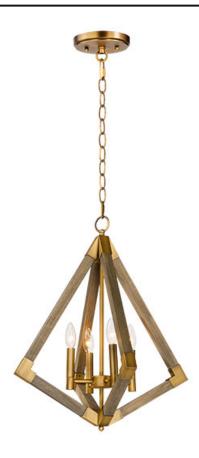

## PRODUCT DESCRIPTION

Prism shape pendants made of solid wood finished in Weathered Oak and trimmed with Antique Brass accents work beautifully over kitchen islands or dining tables. The contemporary shape and traditional finish demonstrate a transitional design that fits into most interior design applications.

#### **FINISHES OPTION**

Weathered Oak / Antique Brass

### MATERIAL

Steel, Wood