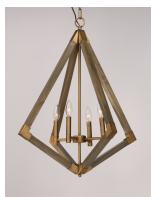

## PRODUCT DESCRIPTION

Prism shape pendants made of solid wood finished in Weathered Oak and trimmed with Antique Brass accents work beautifully over kitchen islands or dining tables. The contemporary shape and traditional finish demonstrate a transitional design that fits into most interior design applications.

#### **FINISHES OPTION**

Weathered Oak / Antique Brass