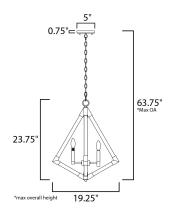

# **MEASUREMENTS**

DIMENSION : 19.25" L x 19.25" W x 23.75" H

MAX OAH : 63.75" OAH

CANOPY : 5" W x 0.75" H x 5" L

HANGING WEIGHT : 7.1 lb