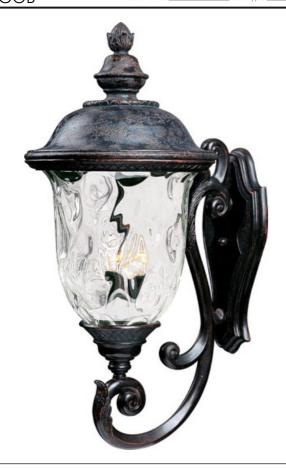

## PRODUCT DESCRIPTION

Maxim Lighting's Carriage House VX Collection is made with Vivex, a material twice the strength of resin, is non-corrosive, UV resistant and backed with a 5-Year Limited Warranty. Carriage House VX features our Oriental Bronze finish and Water Glass.