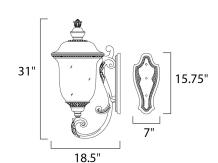

# **MEASUREMENTS**

DIMENSION : 14" W x 31" H x 18.5" Ext BACK PLATE : 7" W x 15.75" H x 15.5" HCO

HANGING WEIGHT : 12.79 lb