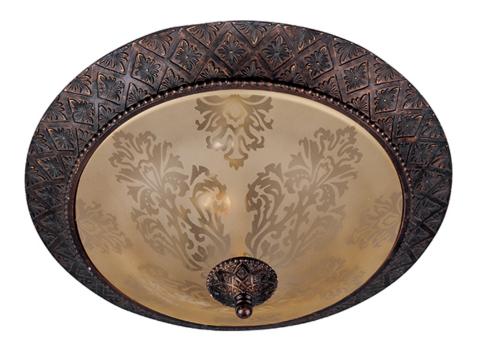

## PRODUCT DESCRIPTION

In either Screen Amber or Soft Vanilla Glass, the sharp angles of the Oil Rubbed Bronze body modernizes and inspires.

#### **FINISHES OPTION**

Oil Rubbed Bronze

## GLASS

Screen Amber SA

#### MATERIAL

Steel, Glass