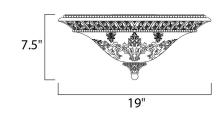

## **MEASUREMENTS**

DIMENSION : 19" L x 19" W x 7.5" H

HANGING WEIGHT : 9.48 lb