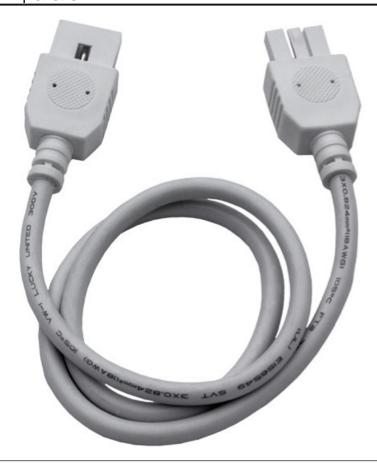

## PRODUCT DESCRIPTION

CounterMax MXInterLink4 is a group of accessories designed to make installation quicker, easier and more flexible for its compatible CounterMax undercabinet products.