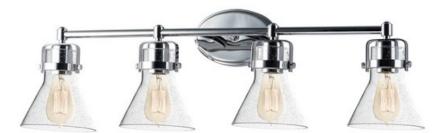

## **PRODUCT DESCRIPTION**

This nautical-inspired bath vanity features Clear Seedy glass cones suspended by a yoke frame finished in Polished Chrome. The clear glass offers abundant lighting and compliments the styling of the fixture. Make it a more industrial look by adding filament E26 light bulbs.