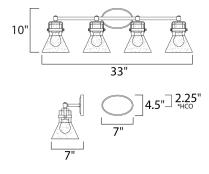

\*height from center of outlet to the top of the fixture

## MEASUREMENTS

DIMENSION BACK PLATE HANGING WEIGHT

## LAMPING

LUMENS BULB **BULB INCLUDED** DIMMABLE

: 33" W x 10" H x 7" Ext : 4.5" W x 7" H x 2.25" HCO : 6.6 lb

: 0 Rated : 4 x 60W Incandescent E26 Medium , 240W Total : (Not Included) : Yes LIGHTING\_DIRECTION : Down