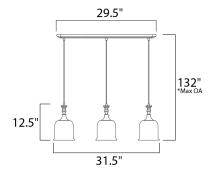

# MEASUREMENTS

DIMENSION : 31.5" L x 6.25" W x 10.75" H

MAX OAH : 132" OAH

CANOPY : 4.53" W x 0.98" H x 29.92" L

HANGING WEIGHT : 8.89 lb