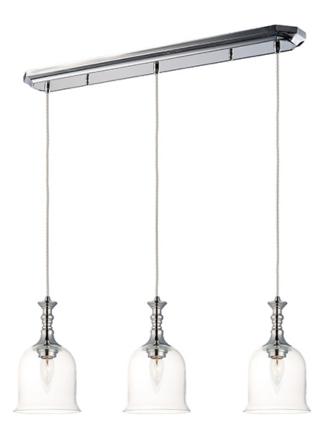

## PRODUCT DESCRIPTION

Traditional fonts of Polished Nickel support Clear glass shades reminiscent of Colonial times. This ageless design has upscale appeal at an attractive price.

\*max overall height