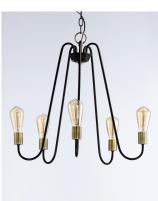

## PRODUCT DESCRIPTION

Arms that gracefully descend from a collector cradle a round metal band that can be removed for a minimalistic look. Available in two finish combinations: Black with Satin Nickel Accents and Oil Rubbed Bronze with Antique Brass accents.

#### **FINISHES OPTION**

Black / Satin Nickel

Oil Rubbed Bronze / Antique Brass