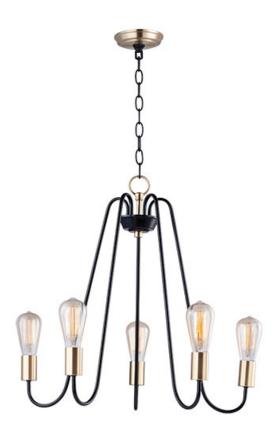

## PRODUCT DESCRIPTION

Arms that gracefully descend from a collector cradle a round metal band that can be removed for a minimalistic look. Available in two finish combinations: Black with Satin Nickel Accents and Oil Rubbed Bronze with Antique Brass accents.

#### **FINISHES OPTION**

Black / Satin Nickel

Oil Rubbed Bronze / Antique Brass