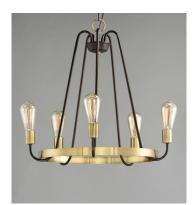

## PRODUCT DESCRIPTION

Arms that gracefully descend from a collector cradle a round metal band that can be removed for a minimalistic look. Available in two finish combinations: Black with Satin Nickel Accents and Oil Rubbed Bronze with Antique Brass accents.

#### **FINISHES OPTION**

Black / Satin Nickel

Oil Rubbed Bronze / Antique Brass