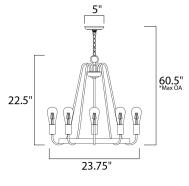

\*max overall height

## **MEASUREMENTS**

DIMENSION : 23.75" L  $\times$  23.75" W  $\times$  22.5" H

MAX OAH : 60.5" OAH : 5" W x 0.75" H CANOPY HANGING WEIGHT : 6.11 lb WIRE LENGTH : 120"