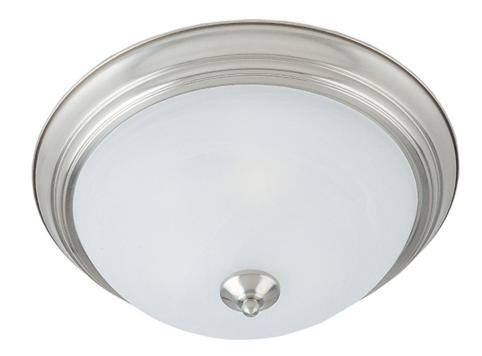

## **PRODUCT DESCRIPTION**

Maxim Lighting's commitment to both the residential lighting and the home building industries will assure you a product line focused on your lighting needs. With Maxim Lighting you will find quality product that is well designed, well priced and readily a

## MEASUREMENTS

DIMENSION

: 15.5" W x 6" H HANGING WEIGHT : 3.87 lb

LAMPING INPUT VOLTAGE : 120V

LUMENS : 0 Rated : 3 x 60W Incandescent E26 Medium , 180W Total BULB BULB INCLUDED : (Not Included)

DIMMABLE : Yes **FINISHES OPTION** 