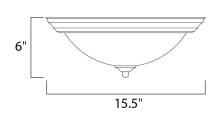

## MEASUREMENTS

DIMENSION

: 15.5" W x 6" H HANGING WEIGHT : 3.87 lb

LAMPING INPUT VOLTAGE : 120V

LUMENS : 0 Rated : 3 x 60W Incandescent E26 Medium , 180W Total BULB BULB INCLUDED : (Not Included)

DIMMABLE : Yes **FINISHES OPTION** 