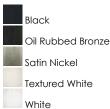

## MEASUREMENTS

DIMENSION

: 15.5" W x 6" H HANGING WEIGHT : 3.87 lb

LAMPING INPUT VOLTAGE : 120V

LUMENS : 0 Rated : 3 x 60W Incandescent E26 Medium , 180W Total BULB BULB INCLUDED : (Not Included)

DIMMABLE : Yes **FINISHES OPTION** 