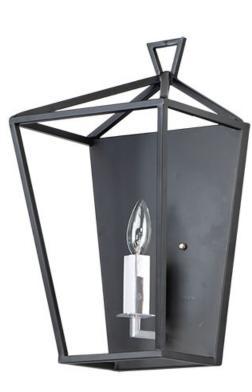

## **PRODUCT DESCRIPTION**

Open air frames finished in Black with Polished Nickel accents makes a simplistic yet dramatic statement for any interior design. Larger scale pieces fill up space without breaking the budget.

## MEASUREMENTS

DIMENSION MAX OAH HANGING WEIGHT

: 3.96 lb

## LAMPING

BULB

**BULB INCLUDED** DIMMABLE LIGHTING\_DIRECTION : Up

: 10" L 17" H x 7" Ext : 10" W x 12.2" H

: Yes

: 1 x 60W Incandescent E12 Candelabra , 60W