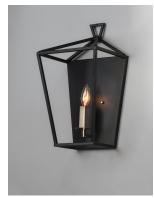

## **PRODUCT DESCRIPTION**

Open air frames finished in Black with Polished Nickel accents makes a simplistic yet dramatic statement for any interior design. Larger scale pieces fill up space without breaking the budget.

## LAMPING

BULB

**BULB INCLUDED** DIMMABLE LIGHTING\_DIRECTION : Up

: 10" L 17" H x 7" Ext : 10" W x 12.2" H

: Yes

: 1 x 60W Incandescent E12 Candelabra , 60W