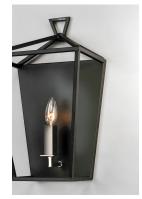

## **PRODUCT DESCRIPTION**

Open air frames finished in Black with Polished Nickel accents makes a simplistic yet dramatic statement for any interior design. Larger scale pieces fill up space without breaking the budget.

## LAMPING

BULB

**BULB INCLUDED** DIMMABLE LIGHTING\_DIRECTION : Up

: 10" L 17" H x 7" Ext : 10" W x 12.2" H

: Yes

: 1 x 60W Incandescent E12 Candelabra , 60W