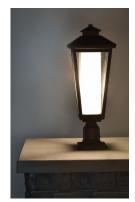

# PRODUCT DESCRIPTION

A slender profile traditional frame finished in Artesian Bronze with Clear glass outer pane with a Frost interior cylinder diffuser. Upscale styling at price that won't kill your budget.

#### **FINISHES OPTION**

Artesian Bronze