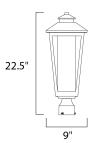

#### **MEASUREMENTS**

DIMENSION : 9" L x 9" W x 22.5" H

HANGING WEIGHT : 7.44 lb