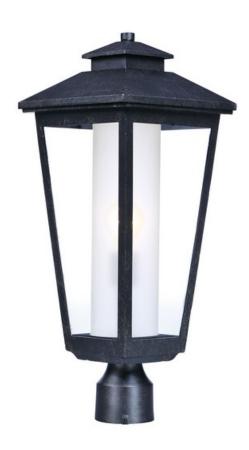

# PRODUCT DESCRIPTION

A slender profile traditional frame finished in Artesian Bronze with Clear glass outer pane with a Frost interior cylinder diffuser. Upscale styling at price that won't kill your budget.

#### **MEASUREMENTS**

DIMENSION : 9" L x 9" W x 22.5" H

HANGING WEIGHT : 7.44 lb

#### **FINISHES OPTION**

Artesian Bronze

### **GLASS**

Clear and Frosted CLFT