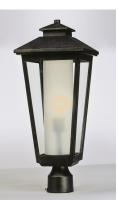

# PRODUCT DESCRIPTION

A slender profile traditional frame finished in Artesian Bronze with Clear glass outer pane with a Frost interior cylinder diffuser. Upscale styling at price that won't kill your budget.

#### **MEASUREMENTS**

DIMENSION : 9" L x 9" W x 22.5" H

HANGING WEIGHT : 7.44 lb

#### **FINISHES OPTION**

Artesian Bronze

### **GLASS**

Clear and Frosted CLFT