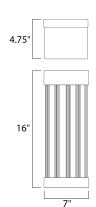

### **MEASUREMENTS**

DIMENSION : 7" W x 16" H x 4.75" Ext : 7" W x 16" H x 8" HCO **BACK PLATE** 

HANGING WEIGHT : 11.66 lb