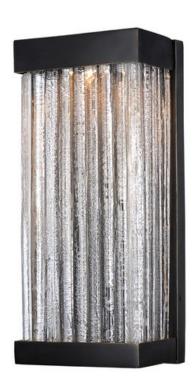

### **PRODUCT DESCRIPTION**

Handmade Clear glass rods are fused to an inner glass concealing an LED light source. A frame of weather resistant Vivex finished in Bronze gives this collection the perfect combination of durability and energy efficiency.

# **GLASS**

Clear CL

## MATERIAL

Vivex