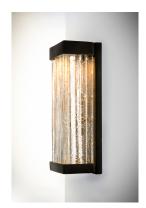

### **PRODUCT DESCRIPTION**

Handmade Clear glass rods are fused to an inner glass concealing an LED light source. A frame of weather resistant Vivex finished in Bronze gives this collection the perfect combination of durability and energy efficiency.

# **GLASS**

Clear CL

## MATERIAL

Vivex