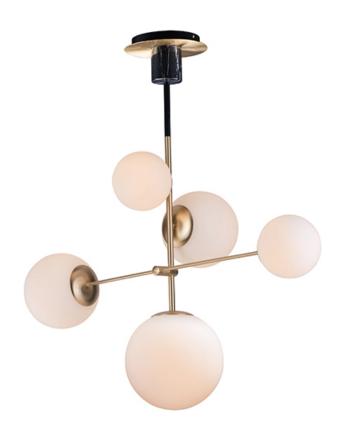

## **PRODUCT DESCRIPTION**

Inspired by both Mid Century Modern and Scandinavian Contemporary this collection spans a large breadth of today's interior design. Straight tubing finished in Satin Brass supports hand blown Satin White cased glass globes. Black accents of metal and Black marble add dramatic detail and upscale appeal.

#### **FINISHES OPTION**

Satin Brass / Black

## **GLASS**

Satin White SW

#### MATERIAL

Steel, Marble, Opal Glass