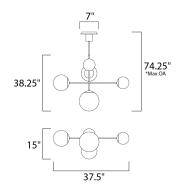

## **MEASUREMENTS**

DIMENSION : 37.5" L x 15" W x 38.25" H

MAX OAH : 74.25" OAH CANOPY : 7" W x 1" H x 7" L

HANGING WEIGHT : 17.97 lb