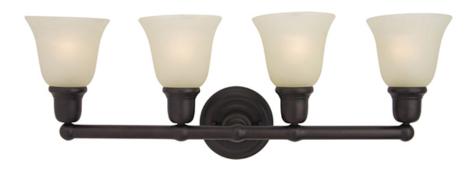

## **PRODUCT DESCRIPTION**

Beautifully crafted with round stems and offered in our Satin Nickel or Oil Rubbed Bronze finishes. Both available with Soft Vanilla glass.

## **FINISHES OPTION**

GLASS Soft Vanilla SV

MATERIAL Steel, Glass

RATINGS cETLus Damp Location

ADDITIONAL

INSTALL UP/DOWN: Up/Down RATED LIFE 2500 Hours **OPERATING TEMPERATURE:** -20°C (-4°F), 40°C (104°F)