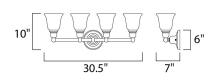

## MEASUREMENTS

BULB

DIMENSION **BACK PLATE** HANGING WEIGHT : 30.5" W x 10" H x 7" Ext : 6" W x 6" H x 7.94" HCO : 7.4 lb

LAMPING INPUT VOLTAGE : 120V LUMENS : 0 Rated : 4 x 60W Incandescent E26 Medium , 240W Total BULB INCLUDED : (Not Included) DIMMABLE :Yes