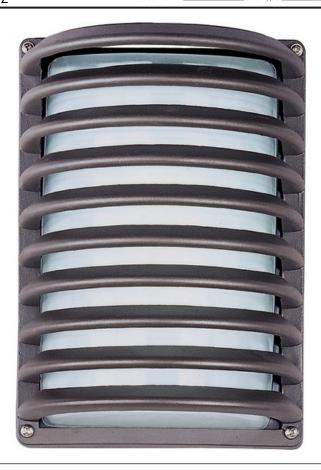

## **PRODUCT DESCRIPTION**

These Contemporary, European-designed outdoor fixtures are a perfect combination of energy efficiency and durability. The Zenith collection features die-cast metal frames painted with a polyurethane powder coat, finished in Architectural Bronze. The durable white acrylic lens diffuses the light nicely. The light source gives the ultimate in energy saving and long life.

### **FINISHES OPTION**

Architectural Bronze

### **GLASS**

White WT

#### MATERIAL

Die Cast Aluminum