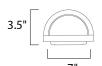

# **MEASUREMENTS**

DIMENSION : 7.25" W x 12" H x 3.5" Ext BACK PLATE : 7" W x 9.75" H x 6" HCO

HANGING WEIGHT : 4.25 lb