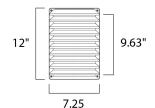

# **MEASUREMENTS**

DIMENSION : 7.25" W x 12" H x 3.5" Ext BACK PLATE : 7" W x 9.75" H x 6" HCO

HANGING WEIGHT : 4.25 lb