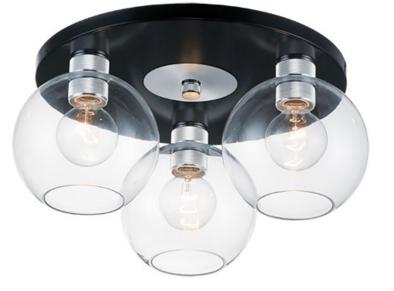

## **PRODUCT DESCRIPTION**

Machined and knurled sockets are finished in Brushed Aluminum which gives stark contrast to the Black round tube frames. Heavy weight Clear hand-blown glass spheres adds scale to this industrial classic.