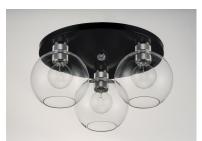

## **PRODUCT DESCRIPTION**

Machined and knurled sockets are finished in Brushed Aluminum which gives stark contrast to the Black round tube frames. Heavy weight Clear hand-blown glass spheres adds scale to this industrial classic.