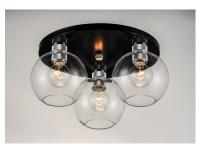

## **PRODUCT DESCRIPTION**

Machined and knurled sockets are finished in Brushed Aluminum which gives stark contrast to the Black round tube frames. Heavy weight Clear hand-blown glass spheres adds scale to this industrial classic.